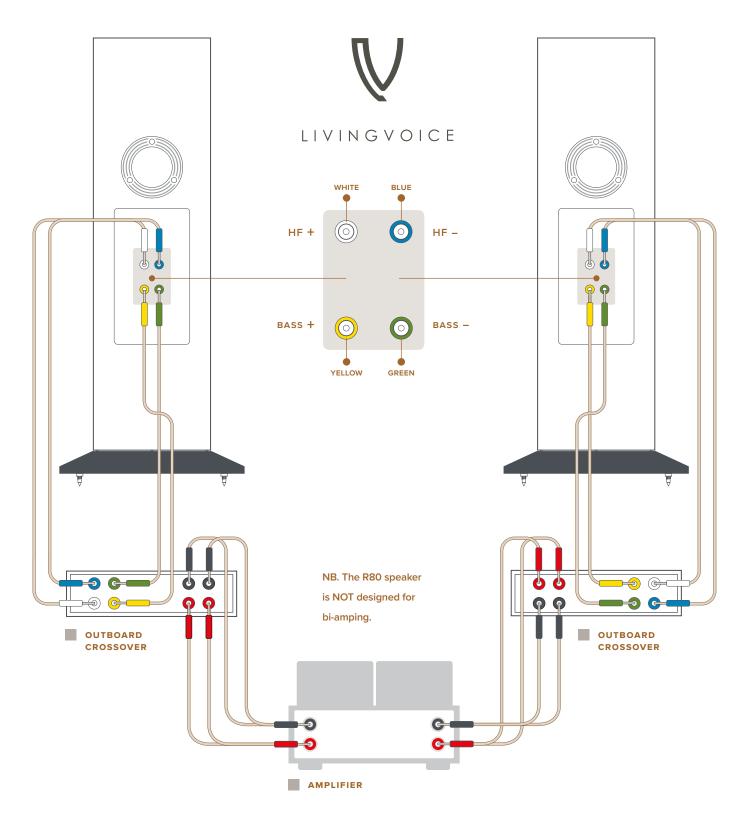

## **OB-X OUTBOARD CROSSOVER**

NB. The loudspeaker should never be connected directly to an amplifier without its external crossover box, to do so risks serious damage to the equipment.

## INSTRUCTIONS FOR BI-WIRING THE R80 LOUDSPEAKERS

The OB-X version of the R80 loudspeaker has been designed for optimum performance in a fully bi-wired configuration.

Please observe the guidelines carefully for correct configuration.

The speaker may optionally be wired with a single run of cable from amplifier to crossover when used in conjunction with high quality shorting cables at the crossover inputs.

+ Red shorted to Red. – Black shorted to Black.